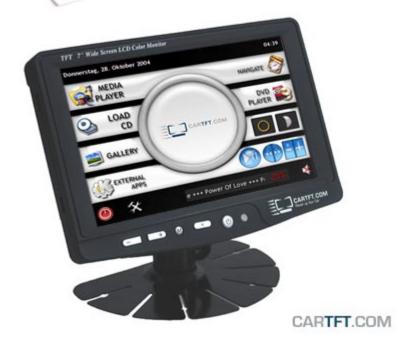

Unlike a transflective display, TMR is more transmissive than reflective, with some reflective properties. The advantage is better color saturation than a true transflective technology.

The new CTF-700-H TFT-Display is the ideal display- and input-unit for your Laptop, CarPC or HTPC. With the touchscreen functionality you easily can control your PC. The briliant VGA-display ensures a maximum readability and sharpness.

The device has integrated Stereo-speakers, a rear camera input and the dimmer button in the front will enable perfect viewing pleasure also during the night.

AC-Adapter for home usage and a car cigarette lighter adapter is included as well as the IR-remote-control unit and the extra long (2,5 meters) All-In-One connector cable.