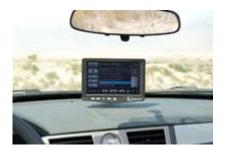

[http://www.minipc.de/catalog/il/734]

Sunlight-readable-test with CTF700-SH in Death Valley (USA)