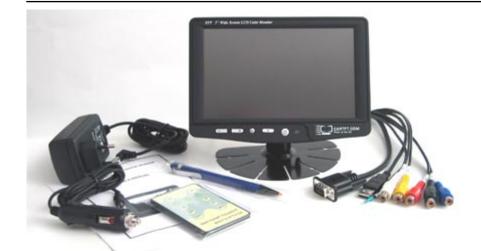

The device has integrated Stereo-speakers, a rear camera input and the dimmer button in the front will enable perfect viewing pleasure also during the night.

AC-Adapter for home usage and a car cigarette lighter adapter is included as well as the IR-remote-control unit and the extra long (2,5 meters) All-In-One connector cable.

The CTF-700-H can be used with any PC/MAC with VGA- and USB port.

[http://www.minipc.de/catalog/il/734]

## Driver-CD included, compatible with:

- Windows 95/98/ME/NT4/2000/XP/7/8/8.1/10
- XP Tablet PC Edition
- Windows CE 2.12, 3.0, .net
- Linux RedHat, Mandrake,...
- Macintosh OS 9.x, 10.x
- DOS,..

| Spezifications        |                                                                   |
|-----------------------|-------------------------------------------------------------------|
| Screen size           | 7" digital                                                        |
| Aspect Ratio          | 16:9 wide TFT screen                                              |
| Dot Resolution        | 2400x480= 1,152,000 dots                                          |
| Physical Resolution   | 800x480                                                           |
| Supported Resolutions | 640x480-1024x768                                                  |
| Color configuration   | RGB stripe                                                        |
| Power input           | DC 11-24V                                                         |
| Power consumption     | max. 8W                                                           |
| Video system          | 3x Video inputs (PAL/NTSC)<br>1x VGA input                        |
| Dimensions            | Display Case : 184x129x32 mm<br>Display : 154 x 93 mm             |
| Video input signal    | 1.0Vp-p, composite video                                          |
| Brightness            | 600 cd/m <sup>2</sup>                                             |
| Contrast              | 450:1                                                             |
| Operating Temperature | 30° to 80°C                                                       |
|                       | Full function OSD control (englisch)                              |
|                       | Built-in Stereo-speakers                                          |
|                       | Earphone-Output (rear side)                                       |
|                       | Automatic switching to rear camera (by signal detection on AV3)   |
|                       | Auto Power On/Off                                                 |
|                       | Touchscreen-pencil integrated in rear enclosure                   |
|                       | Autodimmer                                                        |
|                       | 7" VGA Touchscreen TFT with Video/Audio-support                   |
|                       | Intrared Remote Control                                           |
|                       | Car dash mounting bracket                                         |
|                       | - Touchscreen pencil                                              |
|                       | VGA/Video/Audio/Touchscreen-cable (all-in-one!) 2,5 meters length |
|                       | Power Adapter f. EU 230V                                          |
|                       | Cigarette Lighter Adapter                                         |
|                       | - Touchscreen Driver-CD                                           |
|                       | - Manual                                                          |